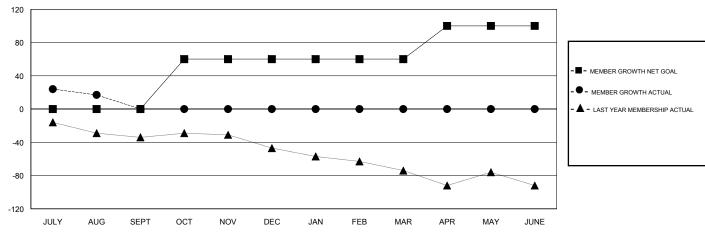

## GOALS AND ACTUAL MEMBERS CUMULATIVE

| DROPPED CLUBS: 0  DROPPED MEMBERS |    | 9 CLUBS OF 54 ADDED 1 OR MORE<br>NEW MEMBERS | GENDER DISTRIBUTION  MALE 814 (65.91%)  FEMALE 421 (34.09%)  Women Percentage Fiscal Year Goal: 40% |     |
|-----------------------------------|----|----------------------------------------------|-----------------------------------------------------------------------------------------------------|-----|
| DECEASED                          | 5  | CLICK HERE FOR CUMULATIVE                    | TOTAL FAMILY UNIT MEMBERS                                                                           | 291 |
| CLUB CANCELLED                    | 0  | MEMBERSHIP DATA                              |                                                                                                     | 149 |
| OTHER                             | 15 |                                              | FAMILY MEMBERS PAYING HALF DUES                                                                     |     |
| TOTAL                             | 20 |                                              |                                                                                                     |     |

## MONTHLY MEMBERSHIP PROGRESS REPORT

District 18 I

Results as of: 08/31/2017

| GMT: STACEY JONES LOCAT |               |             |               | TION GEORGIA          |                           |                         | GMT CA                                       |
|-------------------------|---------------|-------------|---------------|-----------------------|---------------------------|-------------------------|----------------------------------------------|
|                         | Club          | s           |               | Members               |                           |                         |                                              |
|                         | RESULTS FOR   | R 2017-2018 |               | RESULTS FOR 2017-2018 |                           |                         |                                              |
| QUARTER                 | NEW CLUB GOAL | NEW CLUBS   | DROPPED CLUBS | QUARTER               | MEMBER GROWTH NET<br>GOAL | MEMBER GROWTH<br>ACTUAL | DROPPED MEMBERS ACTUAL (including transfers) |
| JULY/AUG/SEPT           | 0             | 1           | 0             | JULY/AUG/SEPT         | 0                         | 37                      | 20                                           |
| OCT/NOV/DEC             | 2             | 0           | 0             | OCT/NOV/DEC           | 60                        | 0                       | 0                                            |
| JAN/FEB/MAR             | 0             | 0           | 0             | JAN/FEB/MAR           | 0                         | 0                       | 0                                            |
| APR/MAY/JUNE            | 1             | 0           | 0             | APR/MAY/JUNE          | 40                        | 0                       | 0                                            |