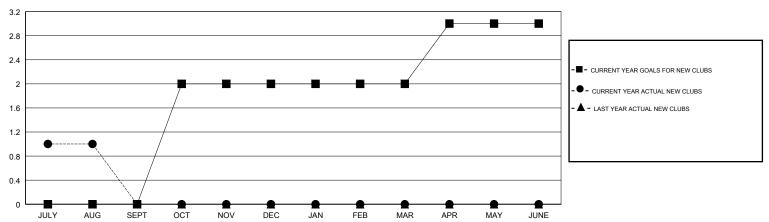

## GOALS AND ACTUAL NEW CLUBS CUMULATIVE

## MONTHLY MEMBERSHIP PROGRESS REPORT

District 18 I

Results as of: 08/31/2017

| GMT: STACEY JONES LOCAT |               |             |               | TION GEORGIA          |                           |                         | GMT CA                                       |
|-------------------------|---------------|-------------|---------------|-----------------------|---------------------------|-------------------------|----------------------------------------------|
|                         | Club          | s           |               | Members               |                           |                         |                                              |
|                         | RESULTS FOR   | R 2017-2018 |               | RESULTS FOR 2017-2018 |                           |                         |                                              |
| QUARTER                 | NEW CLUB GOAL | NEW CLUBS   | DROPPED CLUBS | QUARTER               | MEMBER GROWTH NET<br>GOAL | MEMBER GROWTH<br>ACTUAL | DROPPED MEMBERS ACTUAL (including transfers) |
| JULY/AUG/SEPT           | 0             | 1           | 0             | JULY/AUG/SEPT         | 0                         | 37                      | 20                                           |
| OCT/NOV/DEC             | 2             | 0           | 0             | OCT/NOV/DEC           | 60                        | 0                       | 0                                            |
| JAN/FEB/MAR             | 0             | 0           | 0             | JAN/FEB/MAR           | 0                         | 0                       | 0                                            |
| APR/MAY/JUNE            | 1             | 0           | 0             | APR/MAY/JUNE          | 40                        | 0                       | 0                                            |